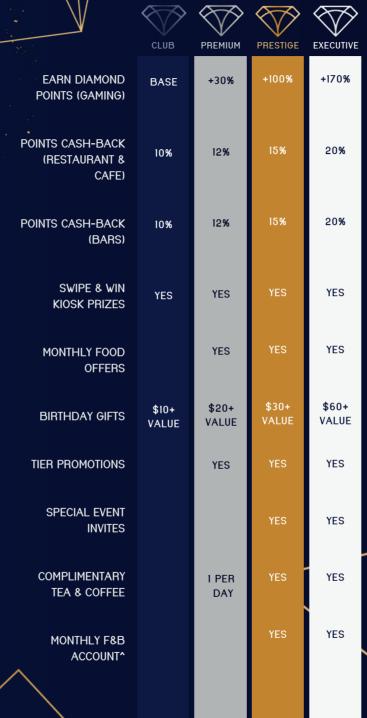

### MOVE ON UP

EARN STATUS CREDITS WITH EVERY DOLLAR SPENT. TIER LEVEL BASED ON ROLLING 3 MONTH CREDIT.

CLUB

0 - 4,999 STATUS CREDITS

---.....

**PREMIUM** 5,000 - 39,999

STATUS CREDITS

**PRESTIGE** 

40,000 - 84,999 STATUS CREDITS

EXECUTIVE

85,000 +

STATUS CREDITS

\*See full T&Cs. Earn Status Credits with every 1 dollar spent in gaming, food or beverage (exclude Bottle Shop). Ther level based on rolling 3 month credit & downgrades occur 1st of month. Availab to 18yrs- only. \*Bonus Points are not earned with F&B account use. Expires monthly.