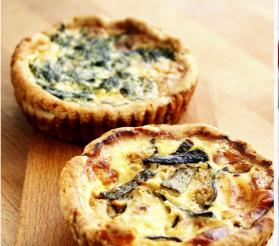

### \$9.90pp

Tea and coffee station

Freshly baked scones served with jam and cream

Sweet mini muffins

Assorted quiches