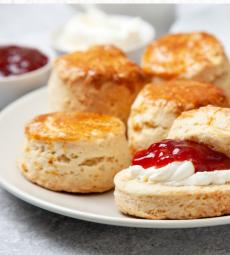

#### MORNING TEA \$7.90pp

Tea and coffee station

Freshly baked scones served with jam and cream

Sweet mini muffins

### \$9.90pp

Tea and coffee station

Freshly baked scones served with jam and cream

Sweet mini muffins

Assorted quiches